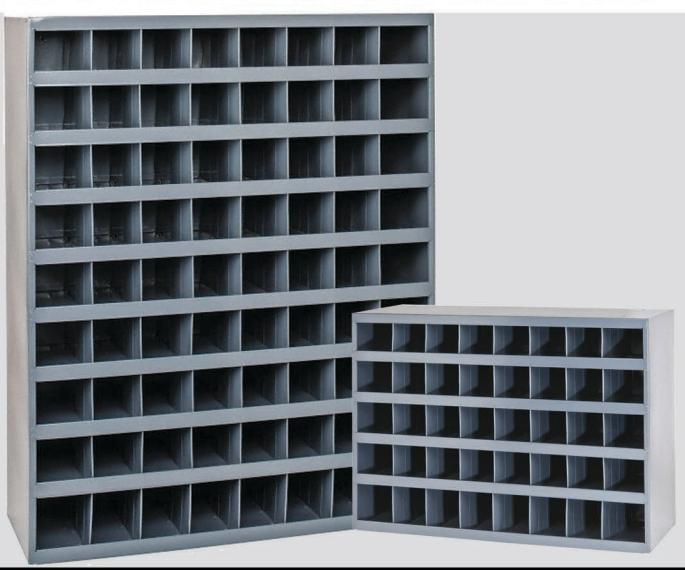

# INDUSTRIAL STORAGE BINS

Metal Storage Bins create secure, accessible compartments that are easy to restock and pick from.

BEST SELLER

#### Part # DUR-24B

Bin Unit, 24 Bins, 33-3/4x12x23-7/8 In. WxDxH

Bin Unit, 72 Bins, 33-3/4 x 12 x 42 In. DURHAM | WxDxH

## Part # DUR-40B

Bin Unit, 40 Bins, 33-3/4x12x23-7/8 In. DURHAM |

WxDxH

Bin Unit, 42 Bins, 33-3/4 x 12 x 42 ln. DURHAM | WxDxH

1466-1 Pioneer Way, El Cajon, CA 92020

(619) 440-1781