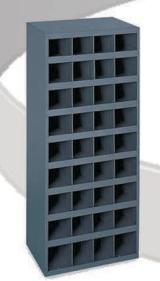

# INDUSTRIAL STORAGE BINS



**GRAY STEEL BINS** 

FULL LINE STOCK
INDUSTRIAL STORAGE BINS
GET ORGANIZED!



# INDUSTRIAL STORAGE BINS



Metal Storage Bins create secure, accessible compartments that are easy to restock and pick from.

BEST SELLER



#### Part # DUR-24B

Bin Unit, 24 Bins, 33-3/4x12x23-7/8 In. WxDxH



Bin Unit, 72 Bins, 33-3/4 x 12 x 42 In. DURHAM | WxDxH



### Part # DUR-36B

Bin Unit, 36 Bins, 17-7/8 x 12 x 42 ln. DURHAM | WxDxH

## Part # DUR-40B

Bin Unit, 40 Bins, 33-3/4x12x23-7/8 In. DURHAM |

WxDxH



Bin Unit, 42 Bins, 33-3/4 x 12 x 42 ln. DURHAM | WxDxH



1466-1 Pioneer Way, El Cajon, CA 92020

(619) 440-1781