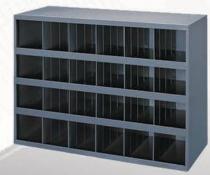

 Part # DUR-36B

 Bin Unit, 36 Bins, 17-7/8 x 12 x 42 In.

 DURHAM
 Wx DxH

 Part # DUR-42B

 Bin Unit, 42 Bins, 33-3/4 x 12 x 42 In.

 DURHAM

 Wx DxH

1466-1 Pioneer Way, El Cajon, CA 92020 880-A Rancheros Drive, San Marcos, CA 92069 (619) 440-1781 (760) 546-1781