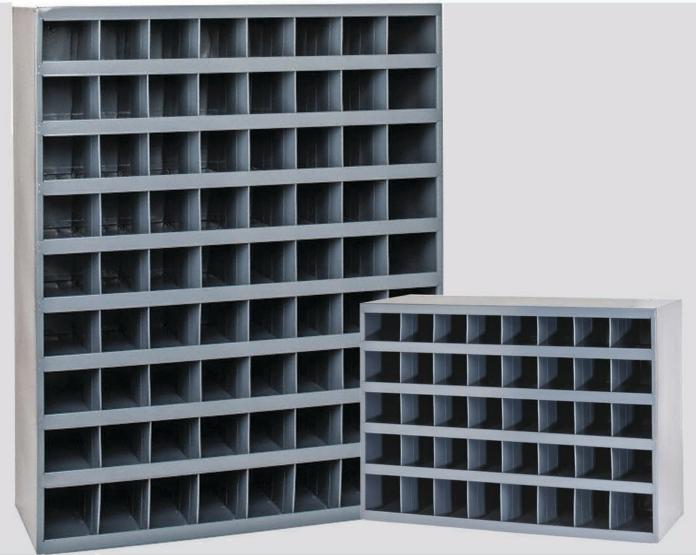

Part # DUR-24B Bin Unit, 24 Bins, 33-3/4x12x23-7/8 In. DURHAM WxDxH

 Part # DUR-72B

 Bin Unit, 72 Bins, 33-3/4 x 12 x 42 In.

 DURHAM |

 WxDxH

Part # DUR-40B Bin Unit, 40 Bins, 33-3/4x12x23-7/8 In. DURHAM | WxDxH

 Part # DUR-36B

 Bin Unit, 36 Bins, 17-7/8 x 12 x 42 In.

 DURHAM
 Wx DxH

 Part # DUR-42B

 Bin Unit, 42 Bins, 33-3/4 x 12 x 42 In.

 DURHAM

 Wx DxH

1466-1 Pioneer Way, El Cajon, CA 92020 880-A Rancheros Drive, San Marcos, CA 92069 (619) 440-1781 (760) 546-1781